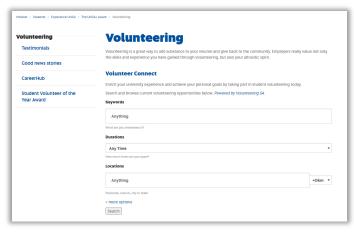

- 2. Global and Social Engagement
  - This pillar focuses on building skills and experience through volunteering.
  - Volunteering roles must be:
    - Unpaid (including in-kind)
    - Not a required component of your UniSA studies
    - Not credit bearing

- 2. Global and Social Engagement
  - Complete 120 hours of volunteering.
  - Maximum of 60 hours from any of the five categories:
    - Community engagement
    - Cultural engagement
    - Global engagement
    - Professional engagement
    - Student engagement

- 2. Global and Social Engagement
  - Available activities are listed in CareerHub under Activities

- 2. Global and Social Engagement
  - Visit our volunteering webpage.

- 2. Global and Social Engagement
  - Don't leave your volunteering to the last minute!