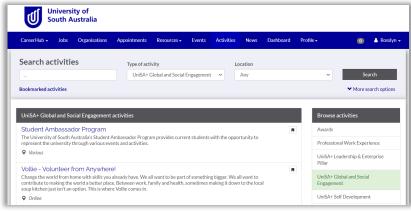

- 2. Global and Social Engagement
  - This pillar focuses on building skills and experience through volunteering.
  - Volunteering roles must be:
    - Unpaid (including in-kind)
    - Not a required component of your UniSA studies
    - Not credit bearing

- 2. Global and Social Engagement
  - Complete 120 hours of volunteering.
  - Maximum of 60 hours from any of the five categories:
    - Community engagement
    - Cultural engagement
    - Global engagement
    - Professional engagement
    - Student engagement

- 2. Global and Social Engagement
  - Available activities are listed in CareerHub under Activities

- 2. Global and Social Engagement
  - Visit our volunteering webpage.

- 2. Global and Social Engagement
  - Don't leave your volunteering to the last minute!