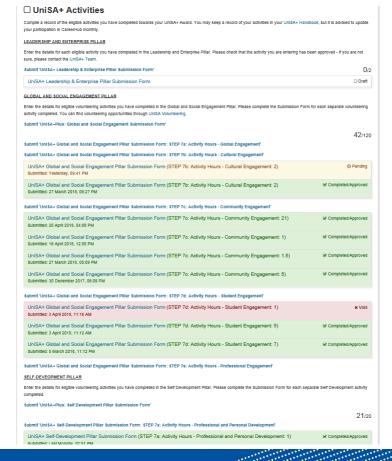

### CareerHub

- UniSA+ is managed through CareerHub. Get to know it! Bookmark it!
- Once you have registered for UniSA+, you will have access to your record online. It will look something like this:

# Submissions through CareerHub

- Making submissions is easy.
- You make all of your submissions online through CareerHub.

Rosslyn Cox | Coordinator: Student L unisaplus@unisa.edu.au