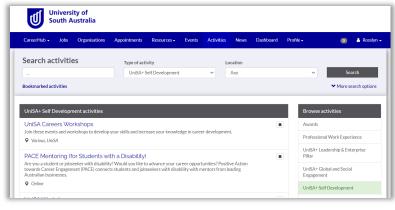

### CareerHub

- UniSA+ is managed through CareerHub. Get to know it! Bookmark it!
- Once you have registered for UniSA+, you will have access to your record online. It will look something like this: