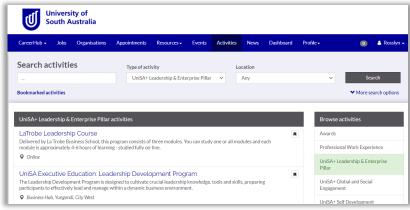

### CareerHub

- UniSA+ is managed through CareerHub. Get to know it! Bookmark it!
- Once you have registered for UniSA+, you will have access to your record online. It will look something like this: